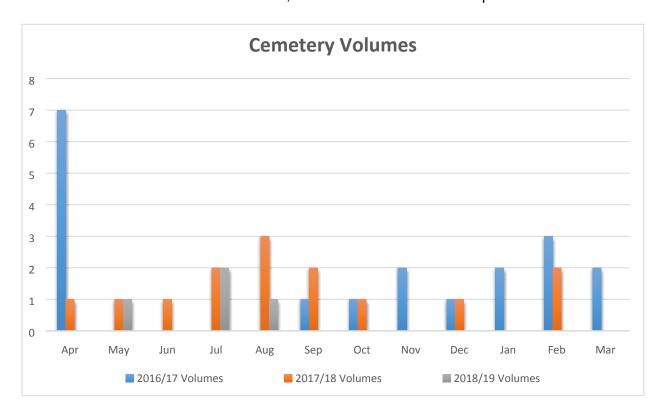

## 4. Understanding Customers and Markets

The table below shows the last 3 financial year volumes data for burials for West Lindsey District Council and volumes to 31<sup>st</sup> August for the current year. There has been a decrease in numbers over the last financial year.

The service is one that is linked to the demographics of the area and the space available.

| Financail Year | Apr | May | Jun | Jul | Aug | Sep | Oct | Nov | Dec | Jan | Feb | Mar | Total |
|----------------|-----|-----|-----|-----|-----|-----|-----|-----|-----|-----|-----|-----|-------|
| 2015/16        | 0   | 0   | 5   | 0   | 2   | 3   | 1   | 0   | 1   | 2   | 3   | 5   | 22    |
| 2016/17        | 7   | 0   | 0   | 0   | 0   | 1   | 1   | 2   | 1   | 2   | 3   | 2   | 19    |
| 2017/18        | 1   | 1   | 1   | 2   | 3   | 2   | 1   | 0   | 1   | 0   | 2   | 0   | 14    |
| 2018/19        | 0   | 1   | 0   | 2   | 1   |     |     |     |     |     |     |     | 4     |